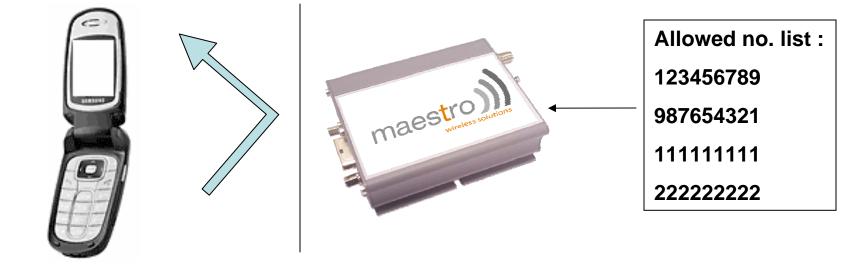

environment;
- **#** Is fully license free, available across the full GSM product range;
- **#** allows both full GPRS downlink data rate and Open AT Apps execution.

#### Maestro Value Added Features:

- **#** Applications that **boost** the **performance** of the Maestro 100 products and differentiate it from other products in the market;
- ★ Based on OpenAT;
- **#** Easy to install and user-friendly.







## **Value Added Features**





### 1. Automatic TCP/UDP connection



- Works like a RS-232 cable over the Internet
- Self recovery

#### TCP Socket connection via the Internet /GPRS network







## 2. Remote AT command through SMS



Access your modem remotely by SMS!





# 3. I/O Triggered AT command



Maestro as a sensor to detect external event!





# 4. Call screening





no.: 33333333

Reject unauthorized incoming call!





#### More information?



Want more information? Contact us! <a href="mailto:contact@maestro-wireless.com">contact@maestro-wireless.com</a>





# Thank you for your interest!



# Together, mastering the art of wireless communications

#### Maestro Wireless Solutions

3606-9, 36/F. Yat Chau International Plaza,

118 Connaught Rd. West, Hong Kong.

Tel: +852 2869 0688 Fax: +852 2525 4701

Web Site: www.maestro-wireless.com