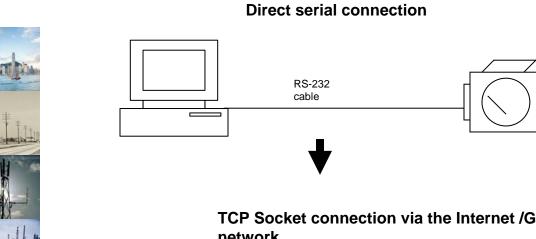

### 1. Automatic TCP/UDP connection

- Works like a RS-232 cable over the Internet
- Self recovery

#### TCP Socket connection via the Internet /GPRS network