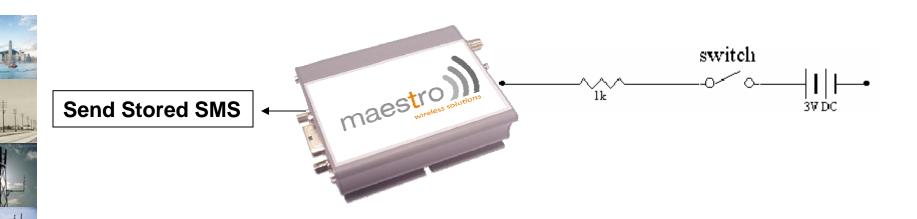

elopment** environment;
- # has been designed from the start to fit the M2M environment;
- **#** Is fully license free, available across the full GSM product range;
- **#** allows both full GPRS downlink data rate and Open AT Apps execution.

#### Maestro Value Added Features:

- **#** Applications that **boost** the **performance** of the Maestro 100 products and differentiate it from other products in the market;
- ★ Based on OpenAT;
- **#** Easy to install and user-friendly.







## **Value Added Features**





### 1. Automatic TCP/UDP connection



- Works like a RS-232 cable over the Internet
- Self recovery

#### TCP Socket connection via the Internet /GPRS network







## 2. Remote AT command through SMS



Access your modem remotely by SMS!





# 3. I/O Triggered AT command



Maestro as a sensor to detect external event!





# 4. Call screening





no.: 33333333

Reject unauthorized incoming call!





#### More information?



Want more information? Contact us! <a href="mailto:contact@maestro-wireless.com">contact@maestro-wireless.com</a>





# Thank you for your interest!



# Together, mastering the art of wireless communications

#### Maestro Wireless Solutions

3606-9, 36/F. Yat Chau International Plaza,

118 Connaught Rd. West, Hong Kong.

Tel: +852 2869 0688 Fax: +852 2525 4701

Web Site: www.maestro-wireless.com