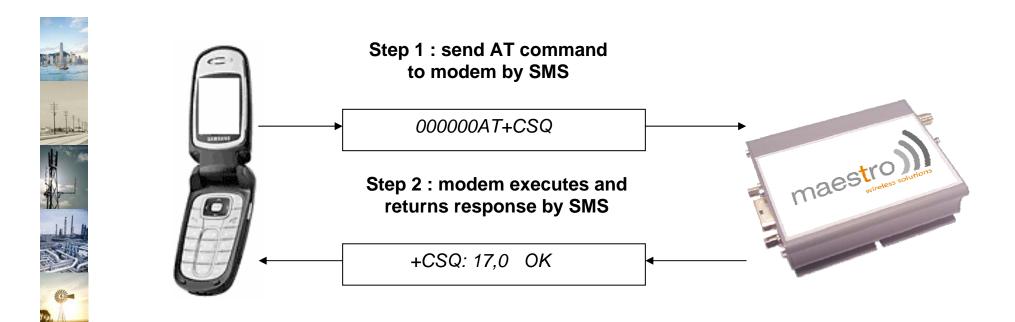

Value

#### # Open AT:

- **#** is a complete embedded **application development** environment;
- # has been designed from the start to fit the M2M environment;
- **#** Is fully license free, available across the full GSM product range;
- **#** allows both full GPRS downlink data rate and Open AT Apps execution.

#### Maestro Value Added Features:

- **#** Applications that **boost** the **performance** of the Maestro 100 products and differentiate it from other products in the market;
- ★ Based on OpenAT;
- **#** Easy to install and user-friendly.







## **Value Added Features**





### 1. Automatic TCP/UDP connection



- Works like a RS-232 cable over the Internet
- Self recovery

#### TCP Socket connection via the Internet /GPRS network







## 2. Remote AT command through SMS



Access your modem remotely by SMS!





# 3. I/O Triggered AT command



Maestro as a sensor to detect external event!





# 4. Call screening





no.: 33333333

Reject unauthorized incoming call!





#### More information?



Want more information? Contact us! <a href="mailto:contact@maestro-wireless.com">contact@maestro-wireless.com</a>





# Thank you for your interest!



# Together, mastering the art of wireless communications

#### Maestro Wireless Solutions

3606-9, 36/F. Yat Chau International Plaza,

118 Connaught Rd. West, Hong Kong.

Tel: +852 2869 0688 Fax: +852 2525 4701

Web Site: www.maestro-wireless.com