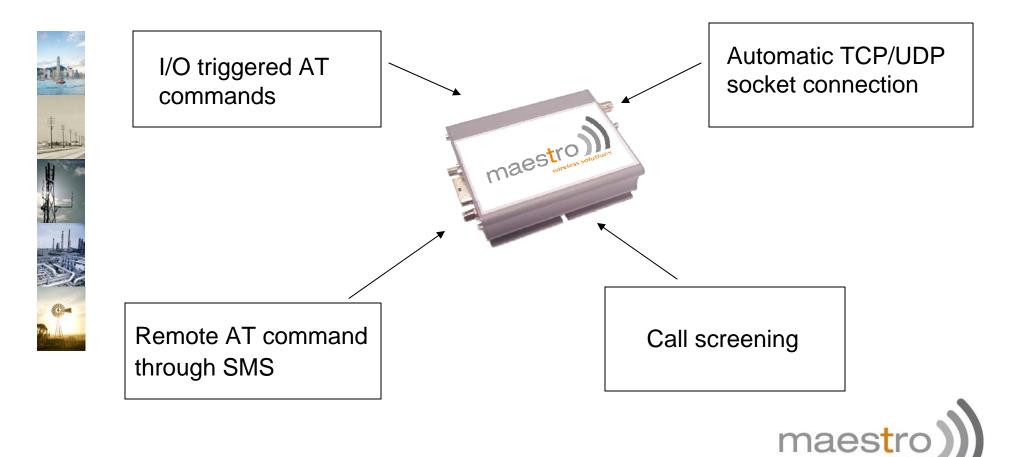

#### Value Added Features for Maestro 100 series

Open AT, making the difference!

- ₩ OpenAT delivering Added Value
- **X** Value Added Features:
  - 1. Automatic TCP/UDP connection
  - 2. Remote AT command through SMS
  - 3. I/O Triggered AT command
  - 4. Call screening

### 1. Automatic TCP/UDP connection

- Works like a RS-232 cable over the Internet
- Self recovery

## 2. Remote AT command through SMS

Access your modem remotely by SMS!

# 3. I/O Triggered AT command

Maestro as a sensor to detect external event!

# 4. Call screening

no.: 33333333

Reject unauthorized incoming call!