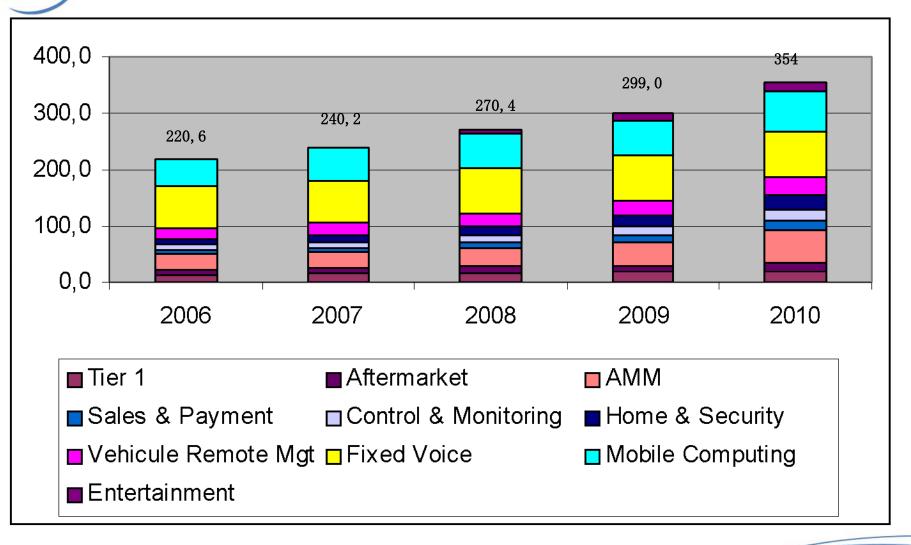

#### **APAC – Revenues segment (M Euros)**

|                      | 2006  | 2007  | 2008  | 2009  | 2010  |
|----------------------|-------|-------|-------|-------|-------|
| Tier 1               | 13,6  | 15,4  | 17,2  | 18,1  | 20,8  |
| Aftermarket          | 7,8   | 9,5   | 11,4  | 11,5  | 14,2  |
| AMM                  | 28,8  | 28,4  | 31,2  | 41,4  | 59,8  |
| Sales & Payment      | 6,4   | 7,5   | 10,9  | 13,4  | 16,4  |
| Control & Monitoring | 9,55  | 10,74 | 12,73 | 14,46 | 17,29 |
| Home & Security      | 12,2  | 13,6  | 17,3  | 21,1  | 27,2  |
| Vehicule Remote Mgt  | 18,1  | 20,2  | 23,0  | 24,4  | 30,6  |
| Fixed Voice          | 74,4  | 77,0  | 79,3  | 80,3  | 81,0  |
| Mobile Computing     | 49,6  | 55,2  | 62,5  | 63,3  | 70,8  |
| Entertainment        | 0,0   | 2,8   | 5,0   | 11,0  | 16,2  |
| GRAND TOTAL          | 220,6 | 240,2 | 270,4 | 299,0 | 354   |

- → Top 5 segments by 2009:
  - Fixed Voice
  - Mobile Computing
  - AMM
  - Vehicle Remote Management
  - Home & Security