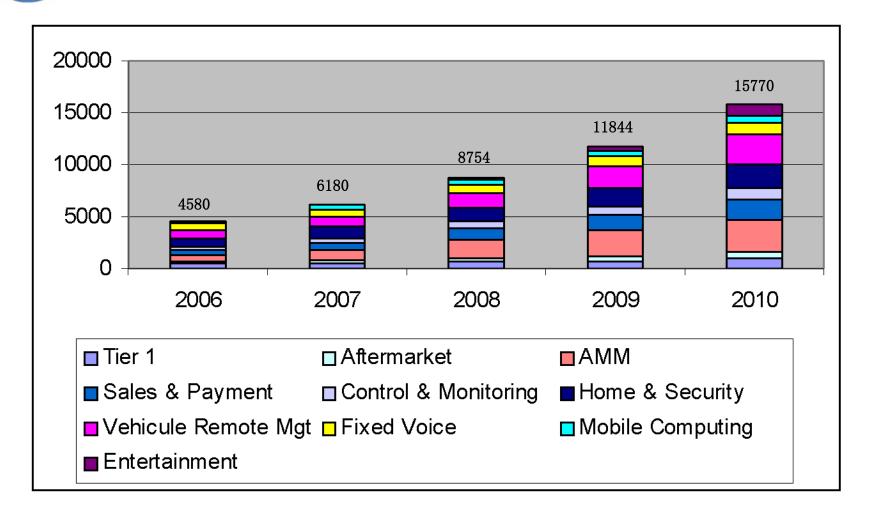

# Volumes by Segment (K Units)

- → Scenario steady-state volume progression.
- → We have a better accuracy after SE acquisition robust and consistent figures

Wavecom Confidential 6

Market valuation model taking into account a price decrease / segment / region

#### WW Market Volumes by Segment

|                               | 2004  | 2005   | 2006   | 2007   | 2008   | 2009   | 2010    |
|-------------------------------|-------|--------|--------|--------|--------|--------|---------|
| Automotive/Tier 1             | 1 553 | 1 992  | 2 640  | 3 293  | 4 063  | 4 995  | 6 381   |
| After Market                  | 423   | 614    | 630    | 858    | 1 155  | 1 492  | 2 010   |
| Control&Monitoring            | 440   | 610    | 980    | 1 274  | 1 668  | 2 184  | 2 860   |
| Home & Security               | 787   | 1 057  | 1 460  | 1 898  | 2 557  | 3 575  | 4 969   |
| Sales & Payment               | 484   | 639    | 850    | 1 105  | 1 768  | 2 475  | 3 292   |
| Automatic Metering Management | 911   | 1 203  | 1 600  | 2 150  | 3 250  | 4 850  | 6 800   |
| Vehicle Remote Management     | 983   | 1 298  | 1 720  | 2 244  | 2 981  | 3 943  | 5 400   |
| Fixed Voice                   | 1719  | 2 264  | 3 250  | 3 810  | 4 382  | 5 101  | 5 7 4 2 |
| Mobile Computing              | 1 450 | 1 800  | 2 280  | 2 788  | 3 470  | 4 078  | 4 983   |
| Entertainment                 | -     | -      | -      | 330    | 650    | 1 360  | 2 320   |
| Total                         | 8 750 | 11 477 | 15 410 | 19 750 | 25 944 | 34 053 | 44 757  |