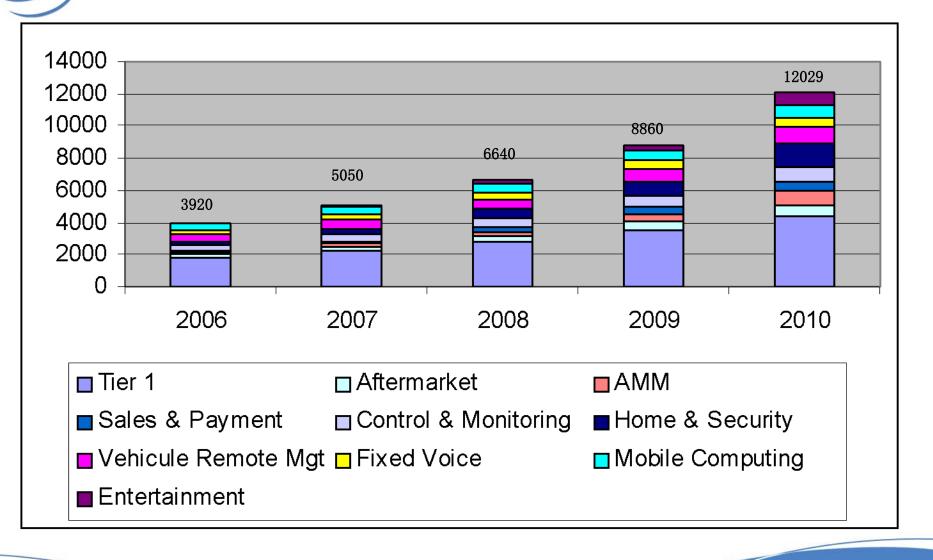

# Americas – Volumes by segment (K Units)

|                      | 2006 | 2007 | 2008 | 2009 | 2010  |
|----------------------|------|------|------|------|-------|
| Tier 1               | 1810 | 2263 | 2828 | 3535 | 4419  |
| Aftermarket          | 200  | 270  | 365  | 492  | 664   |
| AMM                  | 100  | 150  | 250  | 500  | 900   |
| Sales & Payment      | 150  | 195  | 312  | 437  | 581   |
| Control & Monitoring | 300  | 390  | 519  | 690  | 918   |
| Home & Security      | 300  | 390  | 550  | 900  | 1400  |
| Vehicule Remote Mgt  | 380  | 484  | 627  | 805  | 1047  |
| Fixed Voice          | 300  | 350  | 420  | 501  | 601   |
| Mobile Computing     | 380  | 428  | 520  | 640  | 780   |
| Entertainment        | 0    | 130  | 250  | 360  | 720   |
| GRAND TOTAL          | 3920 | 5050 | 6640 | 8860 | 12029 |

#### → Top 5 segments by 2009:

– Auto Tier 1

WAVECOM©2005. All rights reserved

- Home & Security
- Vehicle Remote Management
- Control & Monitoring
- Mobile Computing