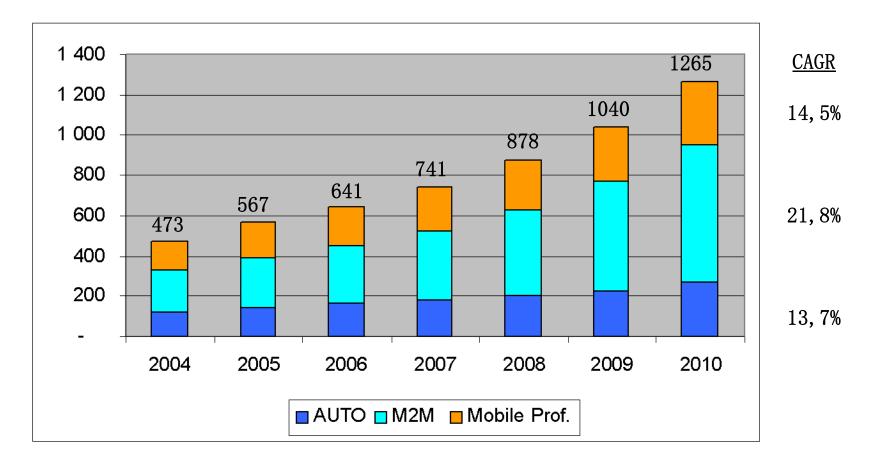

# Revenue sub-segmentation (M€)

Most sub-segments substantially below 100M Euros, which is one reason why semiconductor companies are not interested today

#### WW Market Revenue by Segment

|                      | 2004 | 2005 | 2006 | 2007 | 2008 | 2009  | 2010  |
|----------------------|------|------|------|------|------|-------|-------|
| Tier 1 Auto          | 96   | 111  | 133  | 145  | 161  | 178   | 210   |
| Aftermarket          | 24   | 33   | 28   | 34   | 42   | 49    | 61    |
| AMM                  | 48   | 54   | 58   | 72   | 102  | 137   | 175   |
| Sales & Payment      | 29   | 31   | 33   | 40   | 58   | 74    | 91    |
| Control & Monitoring | 29   | 37   | 45   | 54   | 64   | 77    | 93    |
| Home & Security      | 45   | 54   | 66   | 77   | 95   | 121   | 155   |
| VRM                  | 57   | 73   | 86   | 101  | 110  | 133   | 167   |
| Fixed Voice          | 75   | 90   | 110  | 116  | 122  | 128   | 133   |
| Mobile Computing     | 70   | 84   | 82   | 89   | 101  | 104   | 117   |
| Entertainment        | -    | -    | -    | 13   | 23   | 39    | 63    |
| Total                | 473  | 567  | 641  | 741  | 878  | 1 040 | 1 265 |