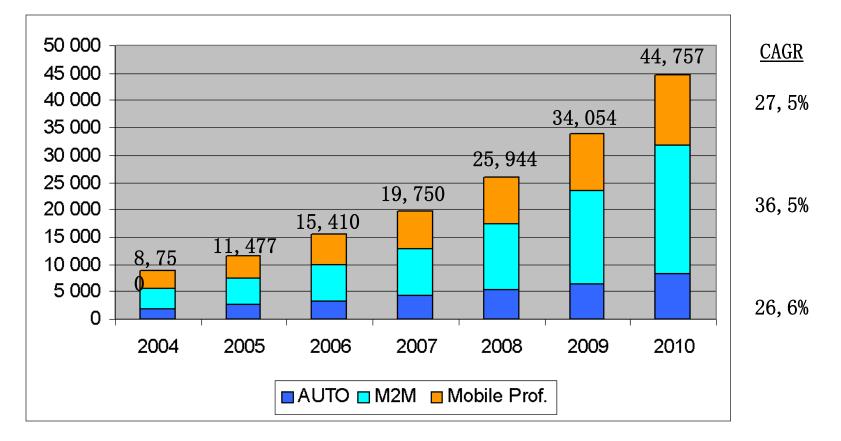

### **Industry Projections Worldwide**

- → "M2M devices shipments for N.America + W.Europe will reach 26 million for 2006.."
- → "The number of M2M modules already totalled 92 million units in 2004..."
- → "The worldwide M2M market is expected to be worth over 200 billion EUR in 2010..."
- → "Cellular M2M modules shipments will reach 20 million units in 2006..."
  - "30 million wireless M2M devices installed worldwide in 2006..."

# Volumes by Segment (K Units)

- → Scenario steady-state volume progression.
- → We have a better accuracy after SE acquisition robust and consistent figures

Wavecom Confidential 6

Market valuation model taking into account a price decrease / segment / region