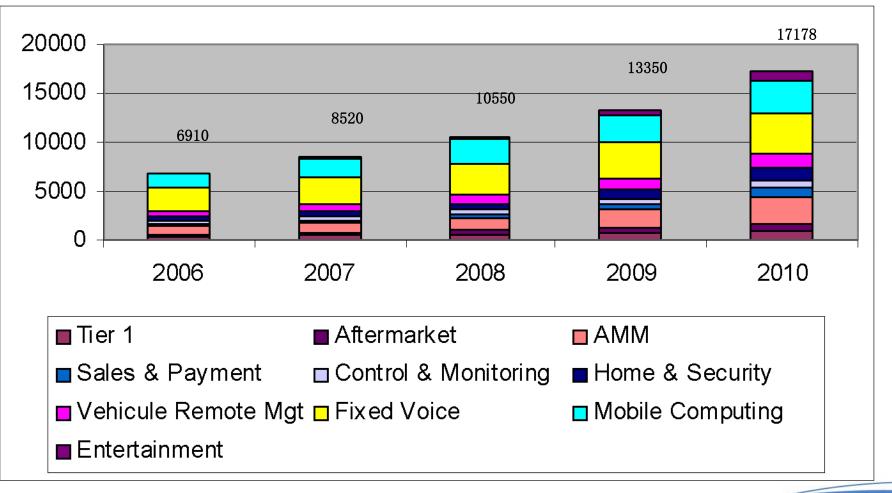

#### **APAC – Volumes by segment (K Units)**

|                      | 2006 | 2007 | 2008  | 2009  | 2010  |
|----------------------|------|------|-------|-------|-------|
| Tier 1               | 400  | 500  | 625   | 770   | 963   |
| Aftermarket          | 230  | 308  | 413   | 490   | 657   |
| AMM                  | 900  | 1000 | 1200  | 1850  | 2900  |
| Sales & Payment      | 200  | 260  | 416   | 582   | 775   |
| Control & Monitoring | 280  | 364  | 473   | 615   | 800   |
| Home & Security      | 360  | 468  | 655   | 917   | 1284  |
| Vehicule Remote Mgt  | 540  | 720  | 898   | 1100  | 1500  |
| Fixed Voice          | 2400 | 2800 | 3170  | 3650  | 4000  |
| Mobile Computing     | 1600 | 2000 | 2500  | 2875  | 3500  |
| Entertainment        | 0    | 100  | 200   | 500   | 800   |
| GRAND TOTAL          | 6910 | 8520 | 10550 | 13350 | 17178 |

- → Top 5 segments by 2009:
  - Fixed Voice
  - Mobile Computing
  - AMM
  - Vehicle Remote Management
  - Home & Security

**APAC – Revenues segment (M Euros)** 

Wavecom Confidential 32

Wavecom