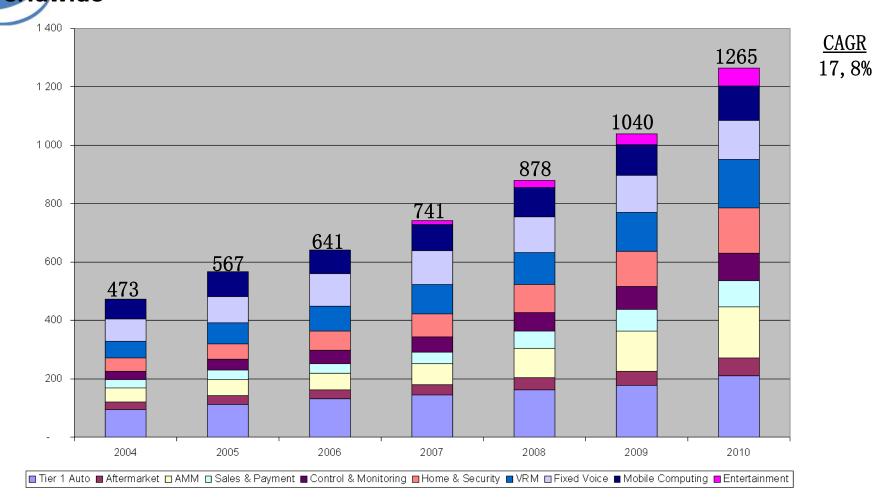

# Volumes by Segment (K Units)

- → Scenario steady-state volume progression.
- → We have a better accuracy after SE acquisition robust and consistent figures

Wavecom Confidential 6

Market valuation model taking into account a price decrease / segment / region

#### WW Market Revenue by Segment

|                      | 2004 | 2005 | 2006 | 2007 | 2008 | 2009  | 2010  |
|----------------------|------|------|------|------|------|-------|-------|
| Tier 1 Auto          | 96   | 111  | 133  | 145  | 161  | 178   | 210   |
| Aftermarket          | 24   | 33   | 28   | 34   | 42   | 49    | 61    |
| AMM                  | 48   | 54   | 58   | 72   | 102  | 137   | 175   |
| Sales & Payment      | 29   | 31   | 33   | 40   | 58   | 74    | 91    |
| Control & Monitoring | 29   | 37   | 45   | 54   | 64   | 77    | 93    |
| Home & Security      | 45   | 54   | 66   | 77   | 95   | 121   | 155   |
| VRM                  | 57   | 73   | 86   | 101  | 110  | 133   | 167   |
| Fixed Voice          | 75   | 90   | 110  | 116  | 122  | 128   | 133   |
| Mobile Computing     | 70   | 84   | 82   | 89   | 101  | 104   | 117   |
| Entertainment        | -    | -    | -    | 13   | 23   | 39    | 63    |
| Total                | 473  | 567  | 641  | 741  | 878  | 1 040 | 1 265 |