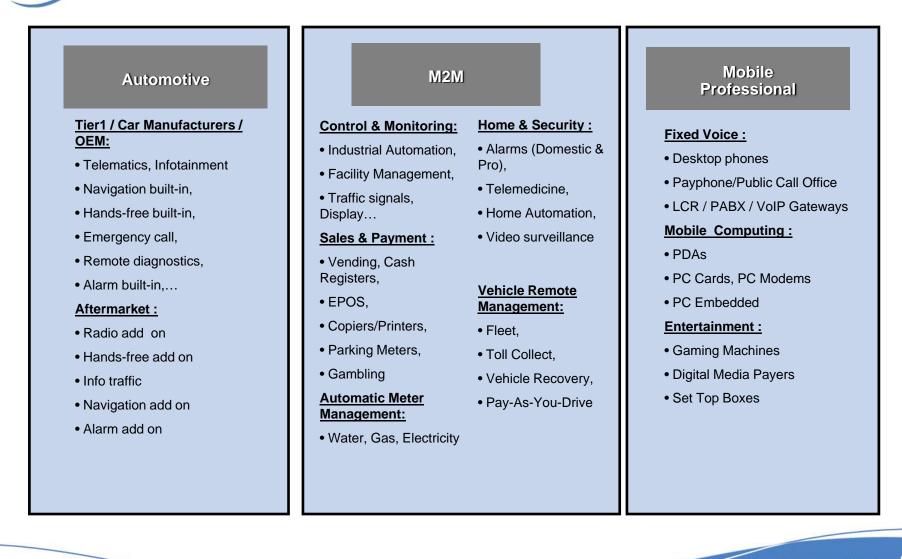

#### **Segmentation Definition**

#### **Segmentation Definition**

Wavecom<sup>®</sup> Make it wireless

Wavecom Confidential 3

WAVECOM@2005. All rights reserved