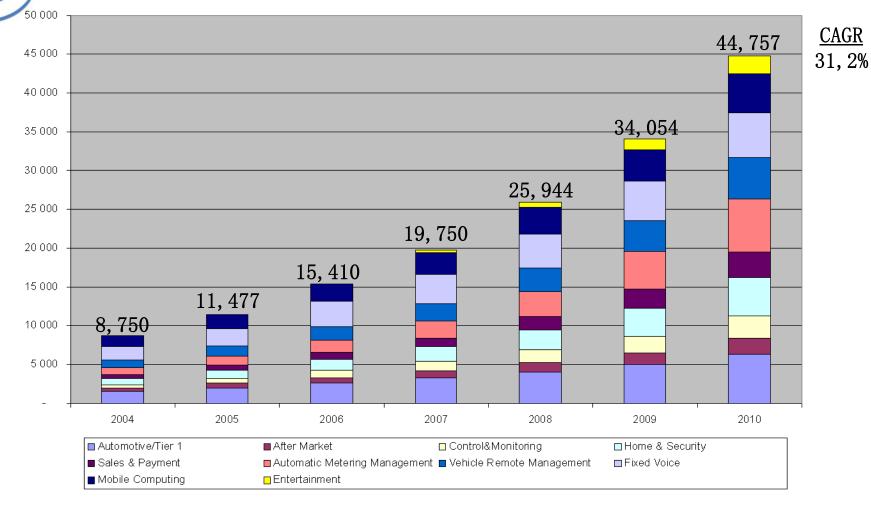

#### Subsegmentation Data (K Units) Worldwide

#### WW Market Volumes by Segment

|                               | 2004  | 2005   | 2006   | 2007   | 2008   | 2009   | 2010    |
|-------------------------------|-------|--------|--------|--------|--------|--------|---------|
| Automotive/Tier 1             | 1 553 | 1 992  | 2 640  | 3 293  | 4 063  | 4 995  | 6 381   |
| After Market                  | 423   | 614    | 630    | 858    | 1 155  | 1 492  | 2 010   |
| Control&Monitoring            | 440   | 610    | 980    | 1 274  | 1 668  | 2 184  | 2 860   |
| Home & Security               | 787   | 1 057  | 1 460  | 1 898  | 2 557  | 3 575  | 4 969   |
| Sales & Payment               | 484   | 639    | 850    | 1 105  | 1 768  | 2 475  | 3 292   |
| Automatic Metering Management | 911   | 1 203  | 1 600  | 2 150  | 3 250  | 4 850  | 6 800   |
| Vehicle Remote Management     | 983   | 1 298  | 1 720  | 2 244  | 2 981  | 3 943  | 5 400   |
| Fixed Voice                   | 1719  | 2 264  | 3 250  | 3 810  | 4 382  | 5 101  | 5 7 4 2 |
| Mobile Computing              | 1 450 | 1 800  | 2 280  | 2 788  | 3 470  | 4 078  | 4 983   |
| Entertainment                 | -     | -      | -      | 330    | 650    | 1 360  | 2 320   |
| Total                         | 8 750 | 11 477 | 15 410 | 19 750 | 25 944 | 34 053 | 44 757  |