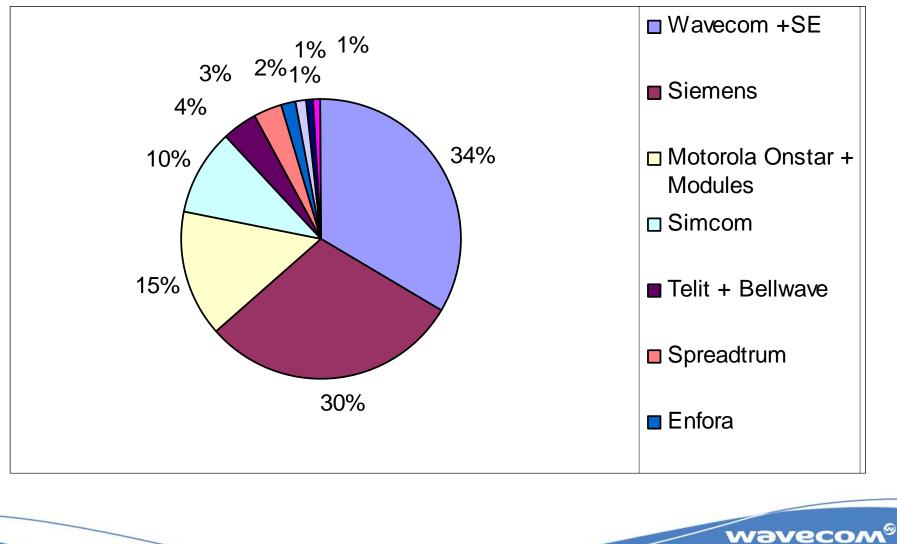

#### 2006 Market Breakdown by Manufacturer

#### **200**6 Market breakdown by Manufacturer

Our Estimates based on field information

| 2006 Market Breakdown by Manufacturer (Our Est | WORLDWIDE FIGURES |        |                 |               |
|------------------------------------------------|-------------------|--------|-----------------|---------------|
|                                                |                   |        | <u>Comments</u> | Euro/\$ = 1,2 |
| Wavecom +SE (full year)                        | 215               | Meuros |                 |               |
| Siemens                                        | 190               | Meuros | Our Estimates   |               |
| Motorola Onstar + Modules (10 Meuros)          | 94                | Meuros | 2,25 Munits     |               |
| Simcom                                         | 53                | Meuros | 2,5 Munits      |               |
| Telit + Bellwave                               | 27                | Meuros | 0,6 Munits      |               |
| Spreadtrum                                     | 20                | Meuros | 1 Munits        |               |
| Enfora                                         | 12                | Meuros | 0,3 Munits      |               |
| BenQ                                           | 6                 | Meuros | 0,3 Munits      |               |
| Sagem                                          | 6                 | Meuros | 0,2 Munits      |               |
| Centel / Techfaith                             | 5                 | Meuros | 0,2 Munits      |               |
| Total Market Size                              | 640               | Meuros |                 |               |

#### **2006 WW Market Share – (Revenues)** The Market Leader – our Estimates

12

Make it wireless

WAVECOM©2005. All rights reserved