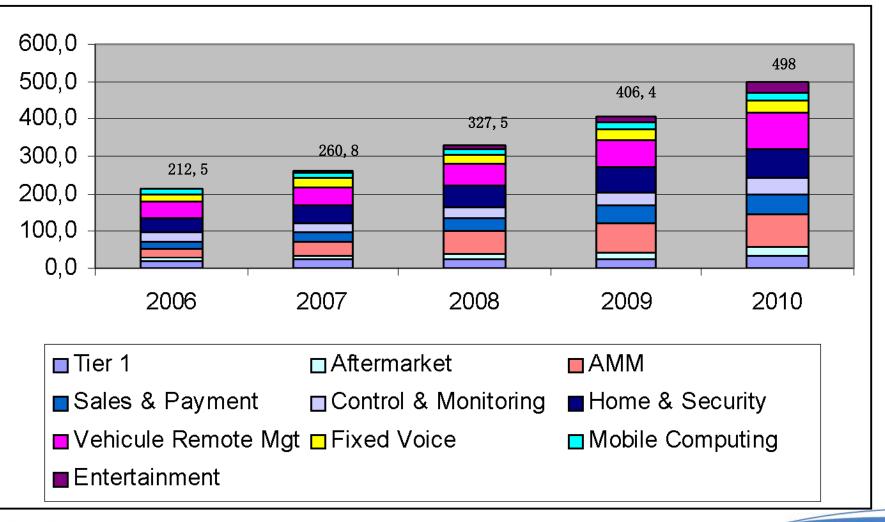

#### → Top 5 segments by 2009:

- Automatic Meter Management
- Vehicle Remote Management
- Home & Security
- Sale & Payment
- Fixed Voice

**EMEA – Revenues by segment (M Euros)** 

Wavecom Confidential 28

Make it wireless

### EMEA – Revenues by segment (M Euros)

|                      | 2006  | 2007  | 2008  | 2009  | 2010 |
|----------------------|-------|-------|-------|-------|------|
| Tier 1               | 21,5  | 22,9  | 24,2  | 25,2  | 33,6 |
| Aftermarket          | 9,4   | 12,1  | 15,0  | 18,7  | 23,2 |
| AMM                  | 24,0  | 36,8  | 60,9  | 77,9  | 86,0 |
| Sales & Payment      | 20,0  | 23,9  | 35,2  | 45,4  | 55,5 |
| Control & Monitoring | 22,0  | 26,3  | 31,5  | 37,6  | 45,0 |
| Home & Security      | 37,6  | 45,0  | 53,8  | 64,3  | 76,9 |
| Vehicule Remote Mgt  | 44,0  | 52,6  | 57,9  | 74,6  | 96,1 |
| Fixed Voice          | 22,0  | 24,3  | 26,8  | 29,6  | 32,7 |
| Mobile Computing     | 12,0  | 13,2  | 15,2  | 17,5  | 20,1 |
| Entertainment        | 0,0   | 3,7   | 6,8   | 15,6  | 28,6 |
| GRAND TOTAL          | 212,5 | 260,8 | 327,5 | 406,4 | 498  |

#### → Top 5 segments by 2009:

– AMM

WAVECOM©2005. All rights reserved

- Vehicle Remote Management
- Home & Security
- Sale & Payment
- Control & Monitoring