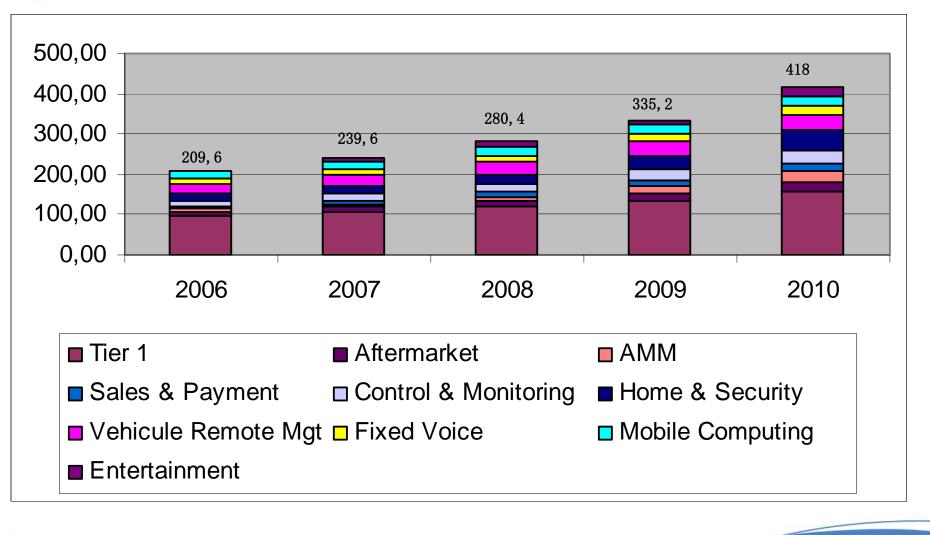

## Americas - Revenues by segment (M Euros)

wavecow

Make it wireless

# Americas – Revenues by segment (M Euros)

|                      | 2006  | 2007   | 2008   | 2009   | 2010   |
|----------------------|-------|--------|--------|--------|--------|
| Tier 1               | 97,92 | 106,34 | 119,91 | 135,04 | 155,30 |
| Aftermarket          | 10,8  | 12,8   | 15,5   | 18,8   | 23,3   |
| AMM                  | 5,4   | 7,2    | 9,7    | 17,9   | 29,6   |
| Sales & Payment      | 6,9   | 8,3    | 12,1   | 15,6   | 19,1   |
| Control & Monitoring | 13,8  | 16,5   | 20,2   | 24,7   | 30,2   |
| Home & Security      | 16,2  | 18,5   | 23,9   | 35,5   | 50,7   |
| Vehicule Remote Mgt  | 24,2  | 28,4   | 28,7   | 33,9   | 40,6   |
| Fixed Voice          | 13,8  | 14,8   | 16,4   | 17,9   | 19,8   |
| Mobile Computing     | 20,6  | 20,5   | 23,0   | 22,9   | 25,7   |
| Entertainment        | 0,0   | 6,2    | 11,0   | 12,9   | 23,7   |
| GRAND TOTAL          | 209,6 | 239,6  | 280,4  | 335,2  | 418    |